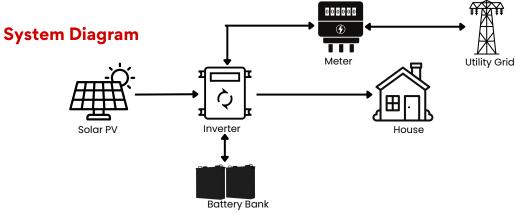

## **Product Details**

- Coloured touch LCD screen, Bluetooth &WIFI
- LFP (Lithium iron phosphate) Grade A cells to ensure the highest safety and quality
- Built in BMS for intelligent monitoring and management of the cell temperature, current, voltage, SoC, SoH
- Compatible with wide range of inverter brands
- RS485 & CAN Communication
- Support parallel connection of up to 16 units